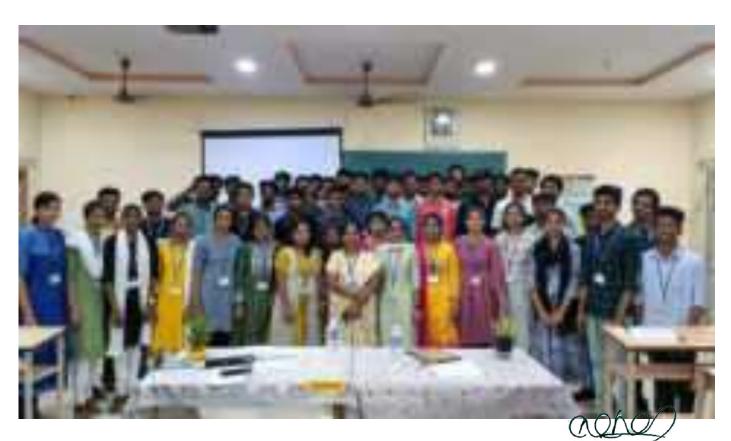

In this Hackathon program, Total 140 Members were participated as teams. The Team Size may consist of 4 to 5 students. Likewise Total 29 Teams were Formed.

To all these teams, Five IOT Use Cases were given Like a)Smart City, b) Transport & Logistics, c) Agriculture d) Health Care and e) Home automation. The students have done a project for given Problem Statement issued by Faculty Coordinators. This problem Statement is belongs to any Five IOT Use Cases mentioned above.

On Day 1 Morning, In the Inauguration session, HOD, Deans, Principal, Management Members were addressed the students regarding the Program. During these 24 hrs, Lunch, Snacks, Dinner, Breakfast and Lunch were arranged to all the Participants.

#### **Inauguration Photos**

Page 7 of 174

Page 12 of 174

Page 13 of 174

Page 14 of 174

Page 15 of 174

**Validictory Program** 

Page 20 of 174