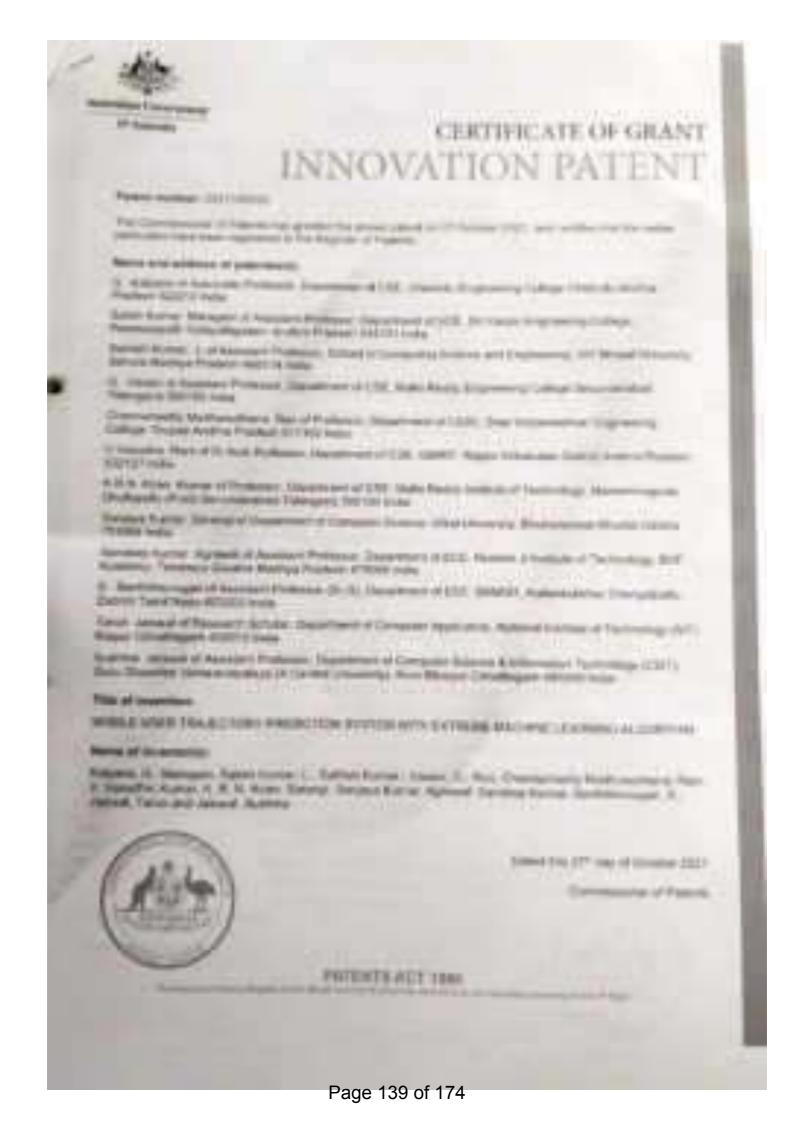

| 202241061706                                             | 12-02-2022                                         | EEE        |
| 9.        | Three-Port Converter<br>for Induction Motor<br>Drive System                                                   | Ch. Srinivas& V. S. Aditya                                                                                                      | 202141039042                                             | 28-08-2021                                         | EEE        |

PRINCIPAL
SRI VASAVI ENGINEERING COLLEGE
PEDATADEPALLI
TADEPALLIGUDEM - 534 101





The Present Differs Descript See, 11 (2021 Date of AMEL 2022)

11 sins



The Present Office December 515 STORES (March 1919) STORES













# 2020-2021

| No. | Title of the Patent                                                                                                                | Inventors                                                                                                    | Patent Number with filling date                         | Date of<br>Published/<br>Status                                                                      | Department |
|-----|------------------------------------------------------------------------------------------------------------------------------------|--------------------------------------------------------------------------------------------------------------|---------------------------------------------------------|----------------------------------------