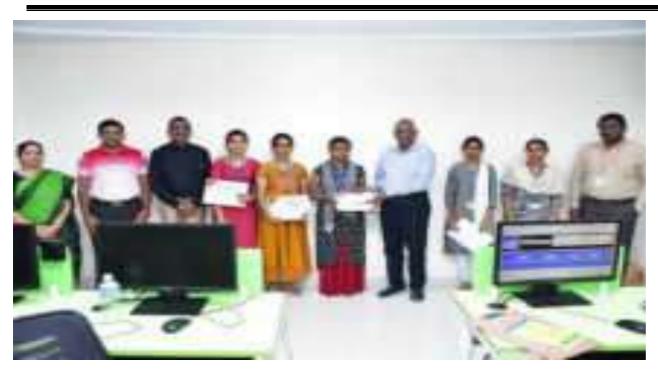

On Day 2 Afternoon, in the closing Ceremony of the Program, The Dignitaries have presented the Cash Prizes and Certificates to Top 5 Batches students.

All the participants felt very happy and gave very good Feedback towards this Program.

The 8 Members of faculty Coordinators in the ECE Dept., and 12 Members of Student Coordinators were contributed their wonderful Efforts continuously and Made the Program Grand Success.