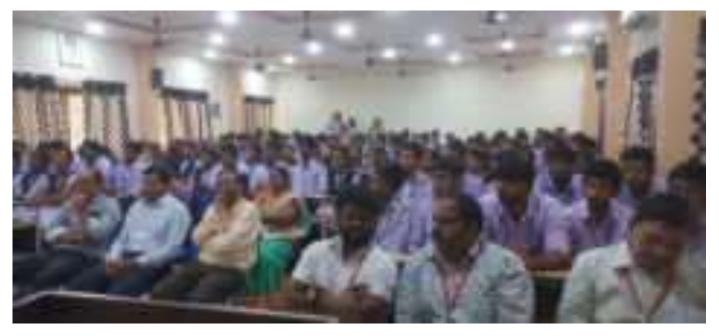

In this Hackathon program, Total 140 Members were participated as teams. The Team Size may consist of 4 to 5 students. Likewise Total 29 Teams were Formed.

To all these teams, Five IOT Use Cases were given Like a)Smart City, b) Transport & Logistics, c) Agriculture d) Health Care and e) Home automation. The students have done a project for given Problem Statement issued by Faculty Coordinators. This problem Statement is belongs to any Five IOT Use Cases mentioned above.

On Day 1 Morning, In the Inauguration session, HOD, Deans, Principal, Management Members were addressed the students regarding the Program. During these 24 hrs, Lunch, Snacks, Dinner, Breakfast and Lunch were arranged to all the Participants.