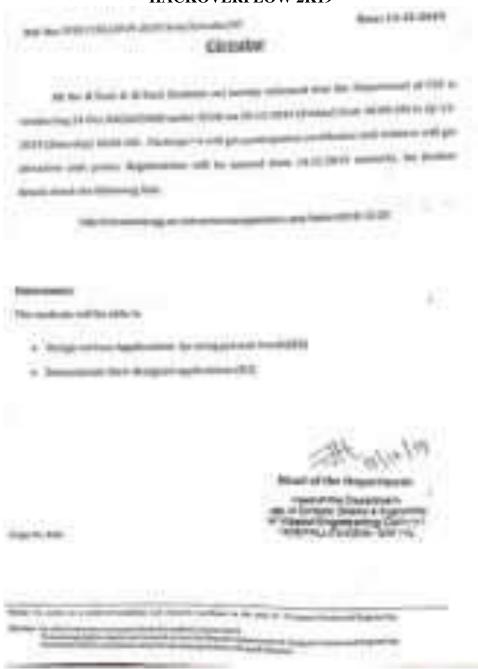

## Report on IoT2HACK-2K23

#### **Report of the Program**

In our ECE Department, The SPACE Club has organized "IOT2HACK-2K23" it is an IOT Based 24hr Hackathon under the Scheme of SPICES, Sponsored by AICTE, New Delhi. This program was conducted during 10th & 11th Feb-2023.

In this Hackathon program, Total 140 Members were participated as teams. The Team Size may consist of 4 to 5 students. Likewise Total 29 Teams were Formed.

To all these teams, Five IOT Use Cases were given Like a)Smart City, b) Transport & Logistics, c) Agriculture d) Health Care and e) Home automation. The students have done a project for given Problem Statement issued by Faculty Coordinators. This problem Statement is belongs to any Five IOT Use Cases mentioned above.