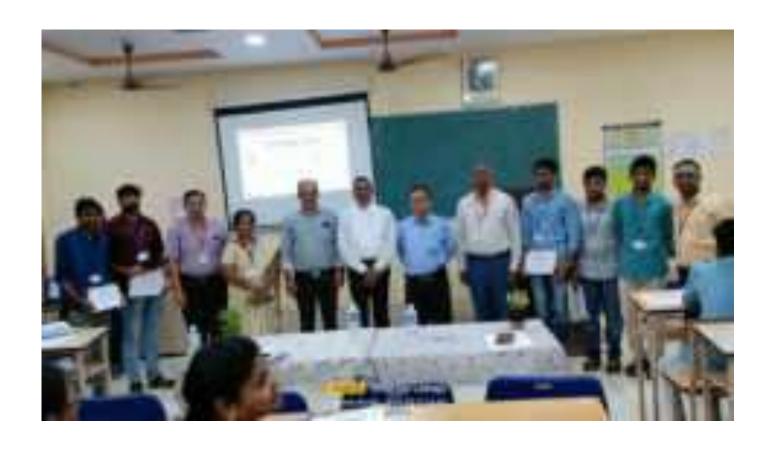

On Day 2 Afternoon, in the closing Ceremony of the Program, The Dignitaries have presented the Cash Prizes and Certificates to Top 5 Batches students.

All the participants felt very happy and gave very good Feedback towards this Program.

The 8 Members of faculty Coordinators in the ECE Dept., and 12 Members of Student Coordinators were contributed their wonderful Efforts continuously and Made the Program Grand Success.