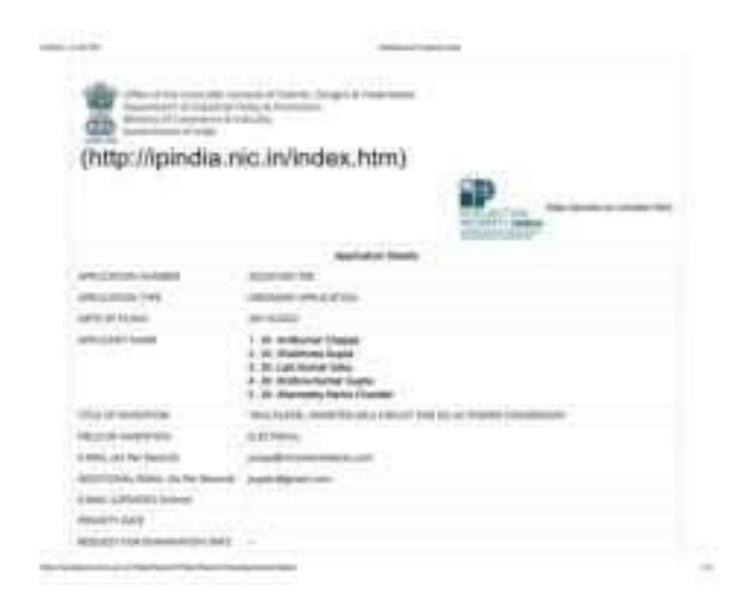

| 202241061706                                             | 12-02-2022                                         | EEE        |
| 9.        | Three-Port Converter<br>for Induction Motor<br>Drive System                                                   | Ch. Srinivas& V. S. Aditya                                                                                                      | 202141039042                                             | 28-08-2021                                         | EEE        |

PRINCIPAL
SRI VASAVI ENGINEERING COLLEGE
PEDATADEPALLI
TADEPALLIGUDEM - 534 101





The Present Differs Descript See, 11 (2021 Date of AMEL 2022)

11 sins



The Present Office December 515 STORES (March 1919) STORES













# 2020-2021

| No. | Title of the Patent                                                                                                                | Inventors                                                                                                    | Patent Number with filling date                         | Date of<br>Published/<br>Status                                                                      | Department |
|-----|------------------------------------------------------------------------------------------------------------------------------------|--------------------------------------------------------------------------------------------------------------|---------------------------------------------------------|------------------------------------------------