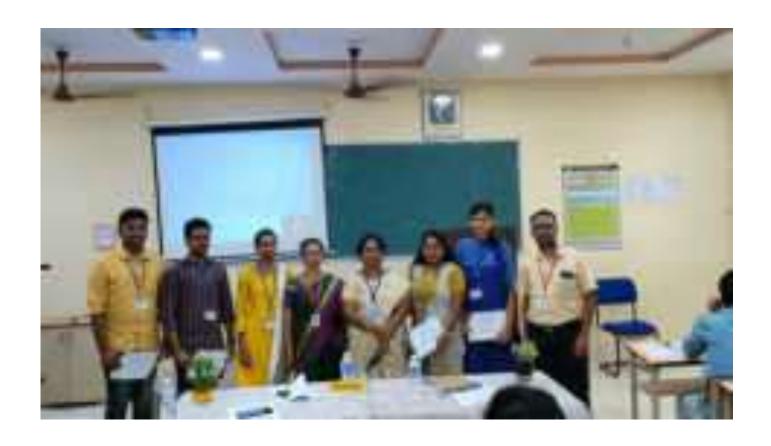

On Day 2 Afternoon, in the closing Ceremony of the Program, The Dignitaries have presented the Cash Prizes and Certificates to Top 5 Batches students.

All the participants felt very happy and gave very good Feedback towards this Program.

The 8 Members of faculty Coordinators in the ECE Dept., and 12 Members of Student Coordinators were contributed their wonderful Efforts continuously and Made the Program Grand Success.