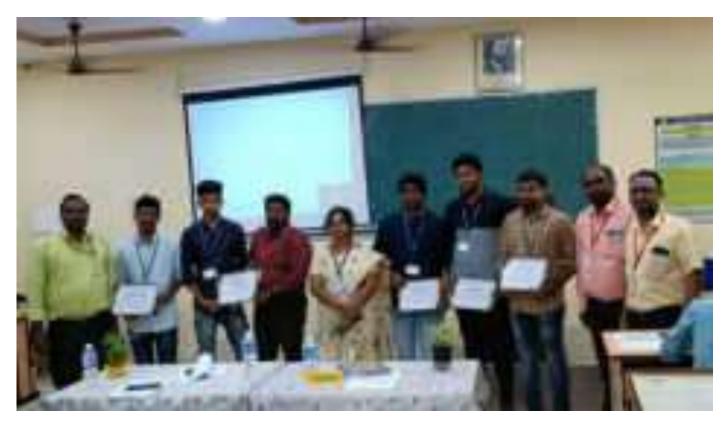

On Day 2 Afternoon, in the closing Ceremony of the Program, The Dignitaries have presented the Cash Prizes and Certificates to Top 5 Batches students.

All the participants felt very happy and gave very good Feedback towards this Program.

The 8 Members of faculty Coordinators in the ECE Dept., and 12 Members of Student Coordinators were contributed their wonderful Efforts continuously and Made the Program Grand Success.

#### **Inauguration Photos**

Page 7 of 174

Page 12 of 174

Page 13 of 174

Page 14 of 174

Page 15 of 174

**Validictory Program** 

Page 20 of 174