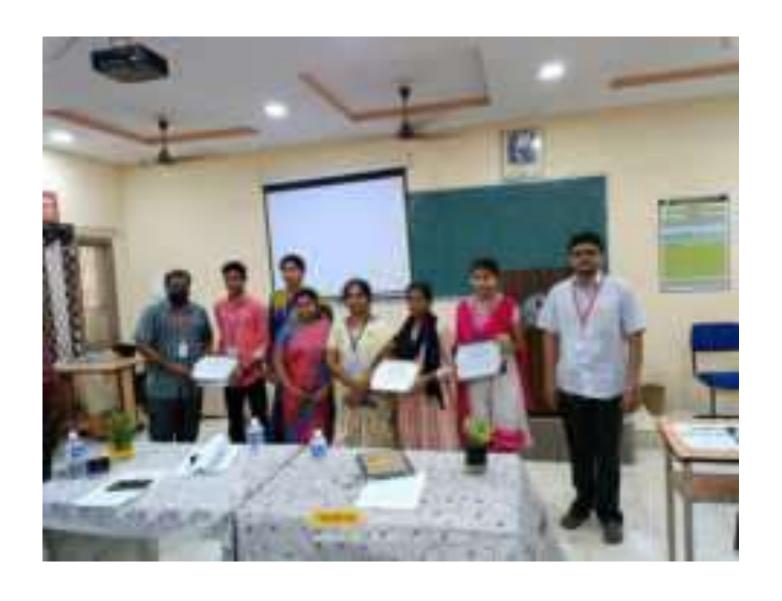

On Day 2 Afternoon, in the closing Ceremony of the Program, The Dignitaries have presented the Cash Prizes and Certificates to Top 5 Batches students.

All the participants felt very happy and gave very good Feedback towards this Program.

The 8 Members of faculty Coordinators in the ECE Dept., and 12 Members of Student Coordinators were contributed their wonderful Efforts continuously and Made the Program Grand Success.

#### **Inauguration Photos**

Page 7 of 174

Page 12 of 174

Page 13 of 174

Page 14 of 174

Page 15 of 174

**Validictory Program** 

Page 20 of 174