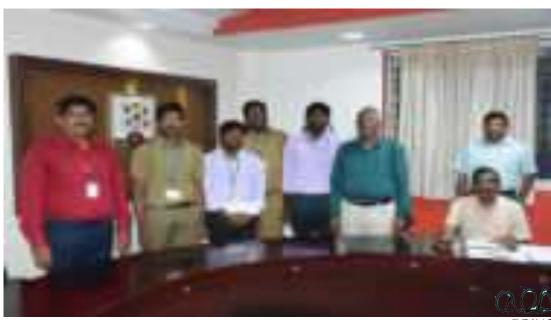

On Day 1 Morning, In the Inauguration session, HOD, Deans, Principal, Management Members were addressed the students regarding the Program. During these 24 hrs, Lunch, Snacks, Dinner, Breakfast and Lunch were arranged to all the Participants.

On Day 2 Afternoon, in the closing Ceremony of the Program, The Dignitaries have presented the Cash Prizes and Certificates to Top 5 Batches students.

All the participants felt very happy and gave very good Feedback towards this Program.