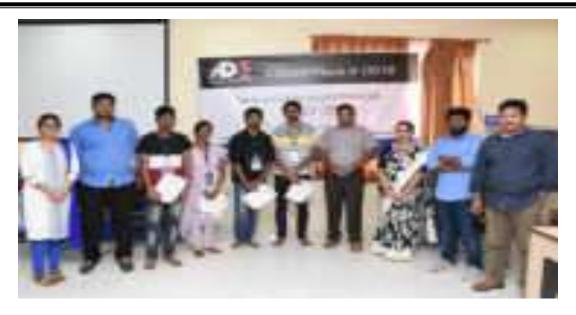

On Day 2 Afternoon, in the closing Ceremony of the Program, The Dignitaries have presented the Cash Prizes and Certificates to Top 5 Batches students.

All the participants felt very happy and gave very good Feedback towards this Program.

The 8 Members of faculty Coordinators in the ECE Dept., and 12 Members of Student Coordinators were contributed their wonderful Efforts continuously and Made the Program Grand Success.

#### **Inauguration Photos**

Page 7 of 174

Page 12 of 174

Page 13 of 174

Page 14 of 174

Page 15 of 174

**Validictory Program** 

Page 20 of 174