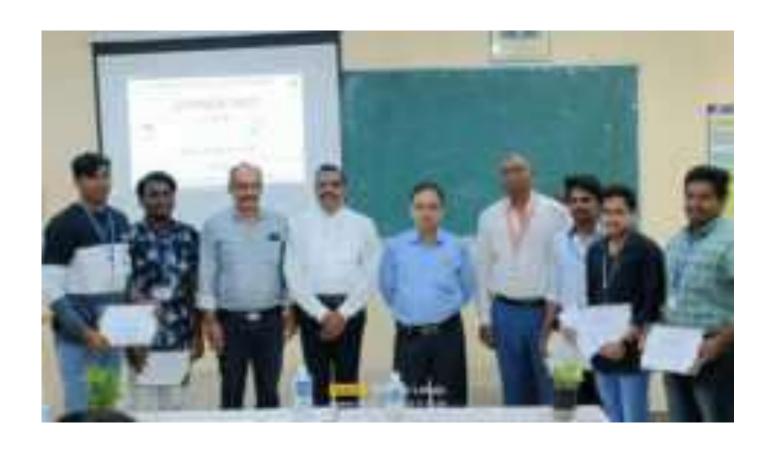

On Day 2 Afternoon, in the closing Ceremony of the Program, The Dignitaries have presented the Cash Prizes and Certificates to Top 5 Batches students.

All the participants felt very happy and gave very good Feedback towards this Program.

The 8 Members of faculty Coordinators in the ECE Dept., and 12 Members of Student Coordinators were contributed their wonderful Efforts continuously and Made the Program Grand Success.