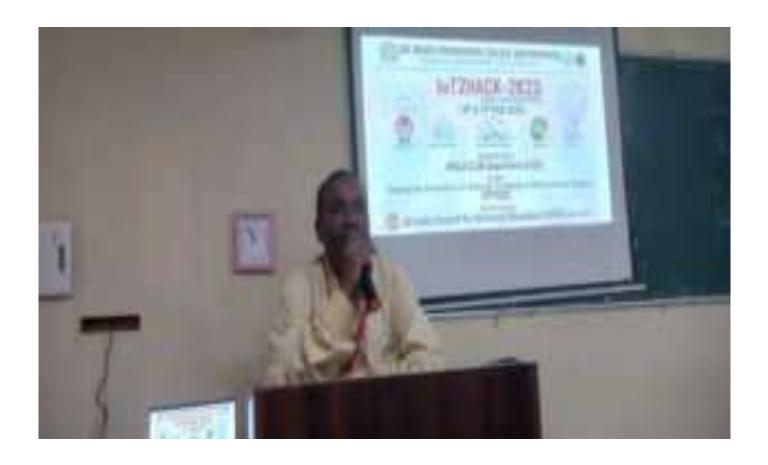

On Day 1 Morning, In the Inauguration session, HOD, Deans, Principal, Management Members were addressed the students regarding the Program. During these 24 hrs, Lunch, Snacks, Dinner, Breakfast and Lunch were arranged to all the Participants.

On Day 2 Afternoon, in the closing Ceremony of the Program, The Dignitaries have presented the Cash Prizes and Certificates to Top 5 Batches students.

All the participants felt very happy and gave very good Feedback towards this Program.