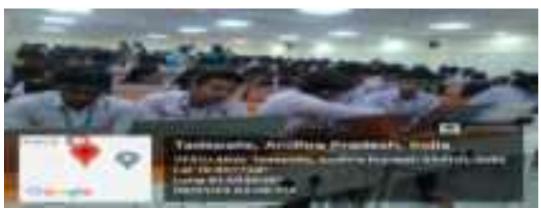

#### **Report of the Program**

In our ECE Department, The SPACE Club has organized "IOT2HACK-2K23" it is an IOT Based 24hr Hackathon under the Scheme of SPICES, Sponsored by AICTE, New Delhi. This program was conducted during 10th & 11th Feb-2023.

This Hackathon Program was started at 11 a.m on Day 1 and ends at 11 a.m on Day 2. During these 24 Hrs, very good Brain storming Sessions and good team work were observed among students in various teams.

On Day 1 Morning, In the Inauguration session, HOD, Deans, Principal, Management Members were addressed the students regarding the Program. During these 24 hrs, Lunch, Snacks, Dinner, Breakfast and Lunch were arranged to all the Participants.