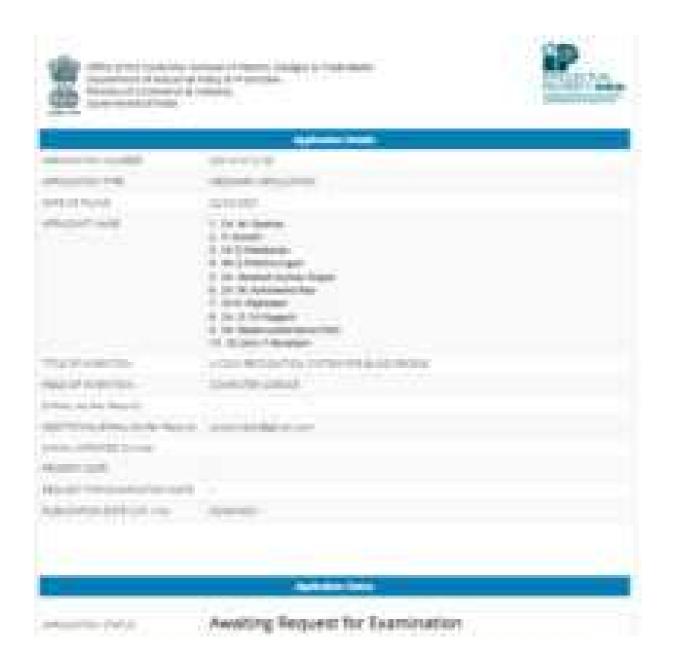

## Report on IoT2HACK-2K23

#### **Report of the Program**

In our ECE Department, The SPACE Club has organized "IOT2HACK-2K23" it is an IOT Based 24hr Hackathon under the Scheme of SPICES, Sponsored by AICTE, New Delhi. This program was conducted during 10th & 11th Feb-2023.

In this Hackathon program, Total 140 Members were participated as teams. The Team Size may consist of 4 to 5 students. Likewise Total 29 Teams were Formed.

To all these teams, Five IOT Use Cases were given Like a)Smart City, b) Transport & Logistics, c) Agriculture d) Health Care and e) Home automation. The students have done a project for given Problem Statement issued by Faculty Coordinators. This problem Statement is belongs to any Five IOT Use Cases mentioned above.