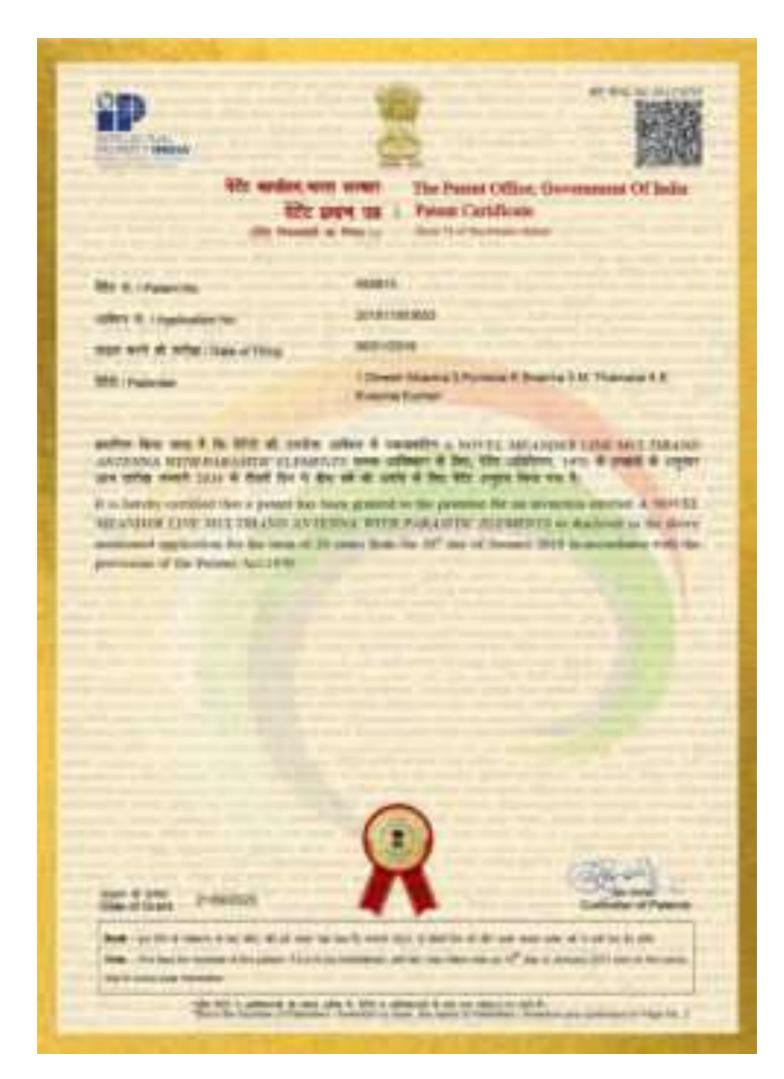

TVNL. Aswini | Patent No.<br>202041044180<br>Filing<br>date:10.10.2020 | Granted                     | ECE        |
| 2.        | A Novel meander<br>line multiband<br>Antenna with<br>Parasitic elements | 1.Dr.Purnima K<br>Sharma<br>2.Dr.M.Thamarai<br>3.Dr.E.Kusuma<br>Kumari                                       | 30th January<br>2019 with patent<br>No.201911003653     | <u>Granted</u>              | ECE        |
| 3.        | DRONE SEED REPLANTS TREES TO KEEP FORESTS HEALTHY                       | Dr.Kare Dorathi                                                                                              | 202321002962<br>Filing date<br>14/01/2023               | Published on 27/01/2023     | МЕСН       |

PRINCIPAL
SRI VASAVI ENGINEERING COLLEGE
PEDATADEPALLI
TADEPALLIGUDEM - 534 101





Page 131 of 174



Page 132 of 174



#### 2022-2023

| S.<br>No. | Title of the Patent                                                                                   | Inventors                     | Patent Number with filling date                          | Date of<br>Published/Status   | Department    |
|-----------|-------------------------------------------------------------------------------------------------------|-------------------------------|----------------------------------------------------------|-------------------------------|---------------|
| 1         | Enhancing Spoken Language Using Systematic Functional Linguistics (SFL) and Communicative Linguistics | Venkata Ramana<br>Manipatruni | 202241047782 A Date of filing of Application :22/08/2022 | Publication Date : 23