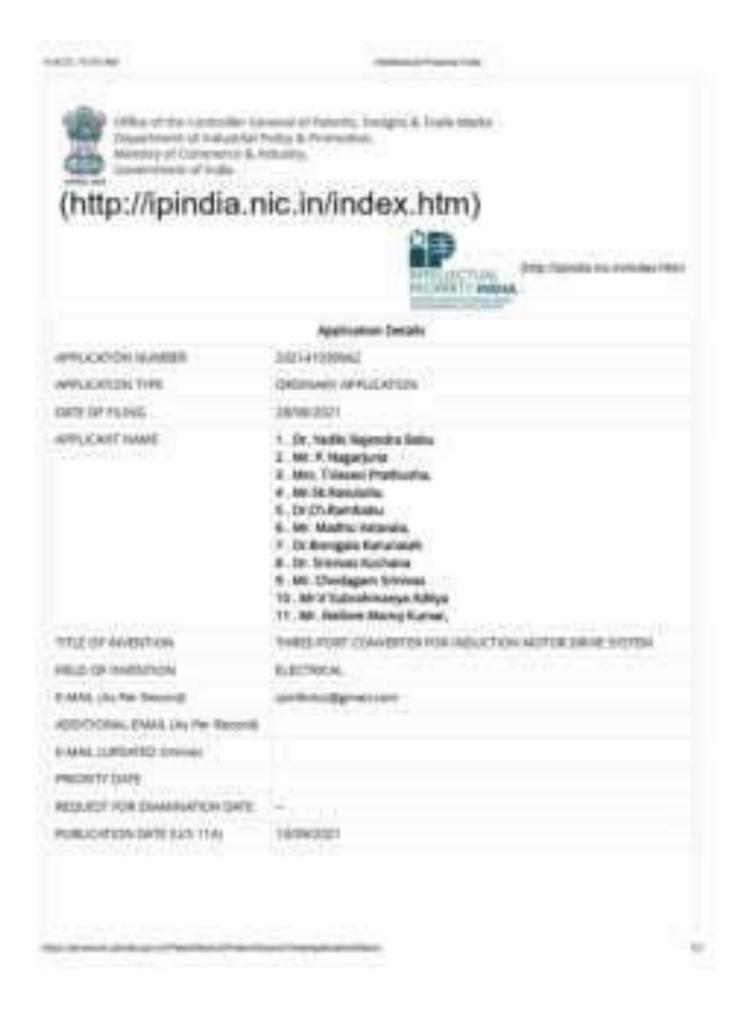

| 202241061706                                             | 12-02-2022                                         | EEE        |
| 9.        | Three-Port Converter<br>for Induction Motor<br>Drive System                                                   | Ch. Srinivas& V. S. Aditya                                                                                                      | 202141039042                                             | 28-08-2021                                         | EEE        |

PRINCIPAL
SRI VASAVI ENGINEERING COLLEGE
PEDATADEPALLI
TADEPALLIGUDEM - 534 101





The Present Differs Descript See, 11 (2021 Date of AMEL 2022)

11 sins



The Present Office December 515 STORES (March 1919) STORES













# 2020-2021

| No. | Title of the Patent                                                                                                                | Inventors                                                                                                    | Patent Number with filling date                         | Date of<br>Published/<br>Status                                                                      | Department |
|-----|------------------------------------------------------------------------------------------------------------------------------------|--------------------------------------------------------------------------------------------------------------|---------------------------------------------------------|--------------------------------------------------