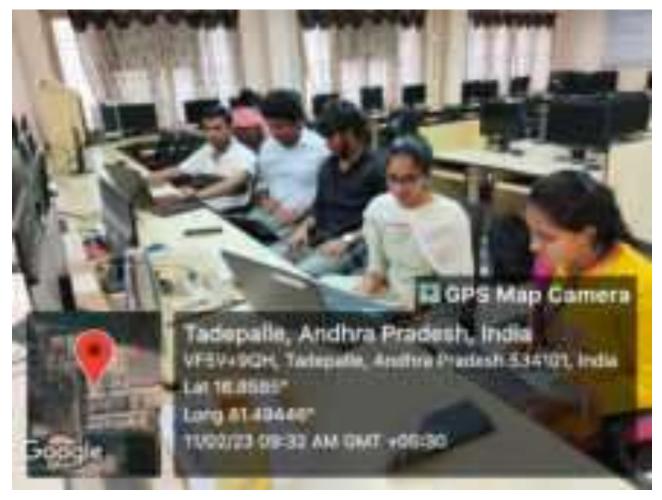

In this Hackathon program, Total 140 Members were participated as teams. The Team Size may consist of 4 to 5 students. Likewise Total 29 Teams were Formed.

To all these teams, Five IOT Use Cases were given Like a)Smart City, b) Transport & Logistics, c) Agriculture d) Health Care and e) Home automation. The students have done a project for given Problem Statement issued by Faculty Coordinators. This problem Statement is belongs to any Five IOT Use Cases mentioned above.

This Hackathon Program was started at 11 a.m on Day 1 and ends at 11 a.m on Day 2. During these 24 Hrs, very good Brain storming Sessions and good team work were observed among students in various teams.