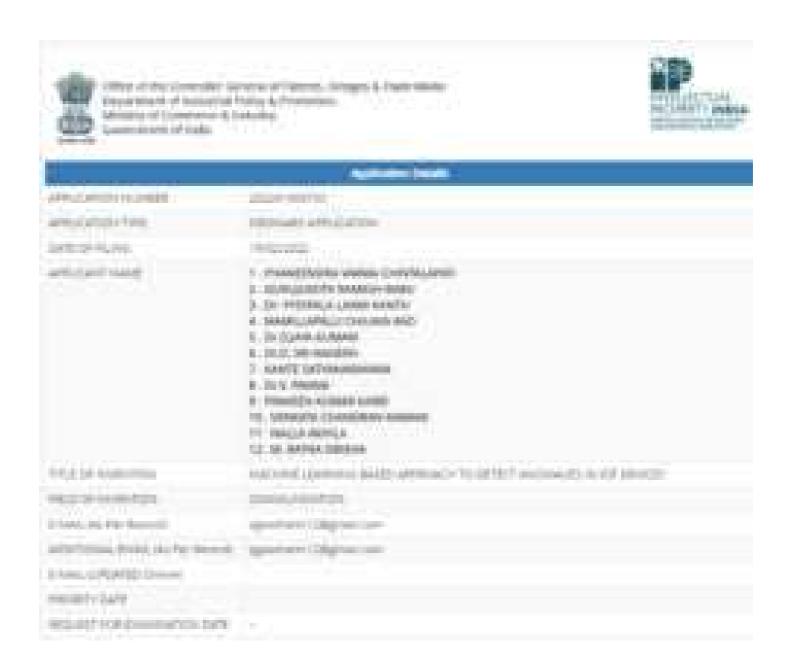

| 202241061706                                             | 12-02-2022                                         | EEE        |
| 9.        | Three-Port Converter<br>for Induction Motor<br>Drive System                                                   | Ch. Srinivas& V. S. Aditya                                                                                                      | 202141039042                                             | 28-08-2021                                         | EEE        |

PRINCIPAL
SRI VASAVI ENGINEERING COLLEGE
PEDATADEPALLI
TADEPALLIGUDEM - 534 101





The Present Differs Descript See, 11 (2021 Date of AMEL 2022)

11 sins



The Present Office December 515 STORES (March 1919) STORES













# 2020-2021

| No. | Title of the Patent                                                                                                                | Inventors                                                                                                    | Patent Number with filling date                         | Date of<br>Published/<br>Status                                                                      | Department |
|-----|------------------------------------------------------------------------------------------------------------------------------------|--------------------------------------------------------------------------------------------------------------|---------------------------------------------------------|----------------------------------------------