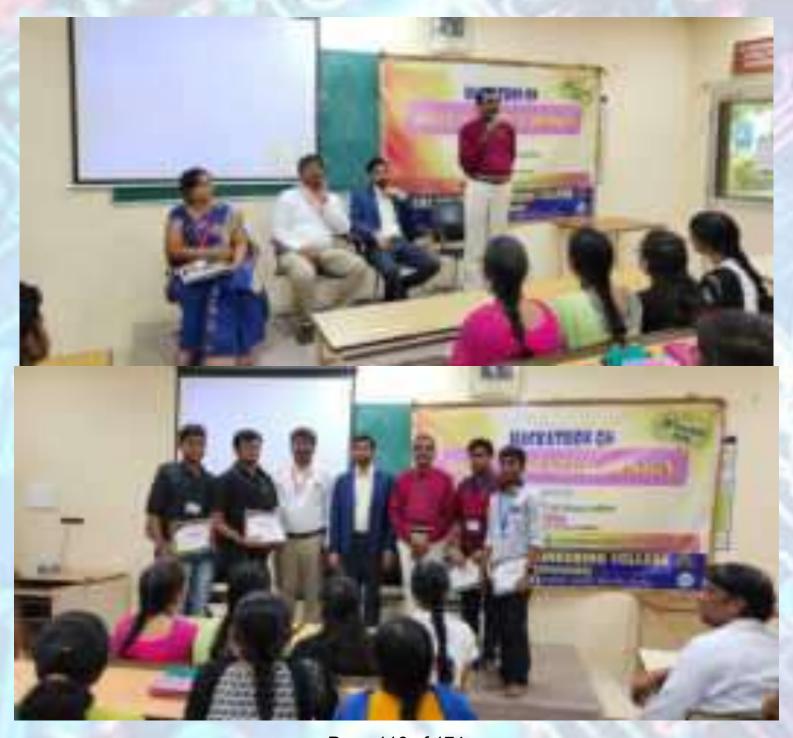

On Day 2 Afternoon, in the closing Ceremony of the Program, The Dignitaries have presented the Cash Prizes and Certificates to Top 5 Batches students.

All the participants felt very happy and gave very good Feedback towards this Program.

#### **Inauguration Photos**

Page 7 of 174

Page 12 of 174

Page 13 of 174

Page 14 of 174

Page 15 of 174

**Validictory Program** 

Page 20 of 174