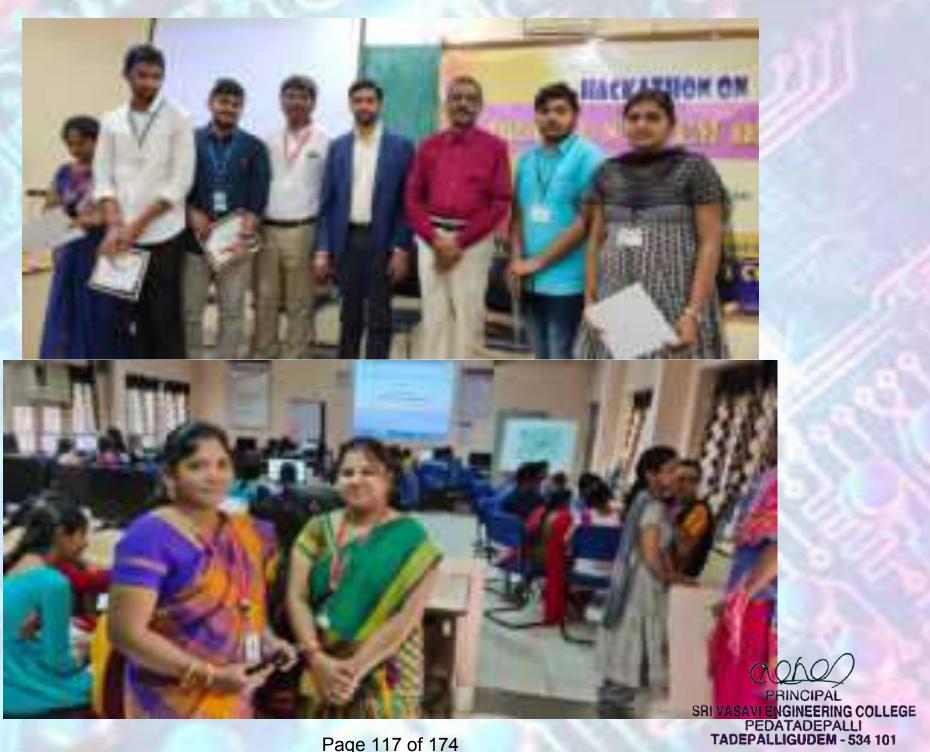

On Day 1 Morning, In the Inauguration session, HOD, Deans, Principal, Management Members were addressed the students regarding the Program. During these 24 hrs, Lunch, Snacks, Dinner, Breakfast and Lunch were arranged to all the Participants.

On Day 2 Afternoon, in the closing Ceremony of the Program, The Dignitaries have presented the Cash Prizes and Certificates to Top 5 Batches students.

All the participants felt very happy and gave very good Feedback towards this Program.

#### **Inauguration Photos**

Page 7 of 174

Page 12 of 174

Page 13 of 174

Page 14 of 174

Page 15 of 174

**Validictory Program** 

Page 20 of 174