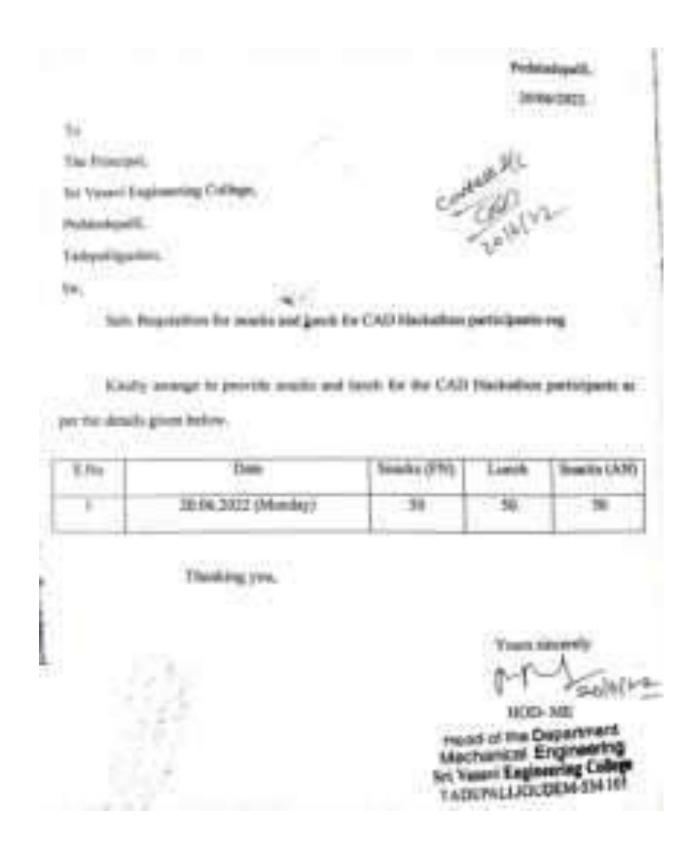

#### Details of amount spent towards each Student hospitality:

Lunch----- Rs 50

Snacks ---- Rs. 15

Dinner ----- Rs. 50

Night time refreshments -----Rs.15

Breakfast ----- Rs. 20

Lunch ---- Rs.50

TOTAL amount spend on each student: 200 Rs