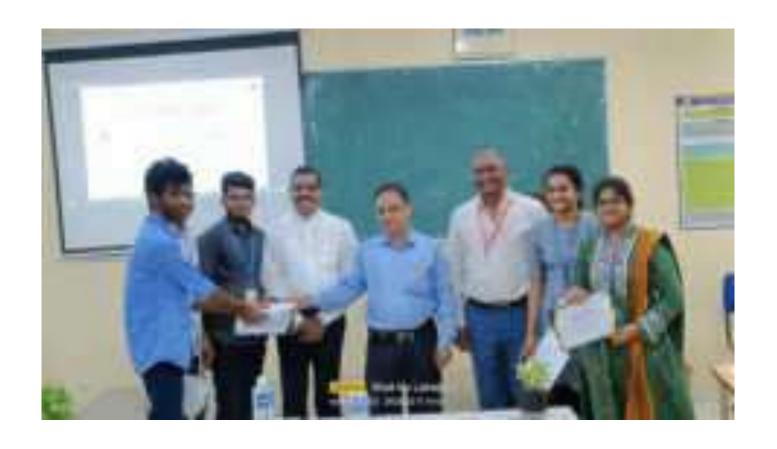

On Day 2 Afternoon, in the closing Ceremony of the Program, The Dignitaries have presented the Cash Prizes and Certificates to Top 5 Batches students.

All the participants felt very happy and gave very good Feedback towards this Program.

The 8 Members of faculty Coordinators in the ECE Dept., and 12 Members of Student Coordinators were contributed their wonderful Efforts continuously and Made the Program Grand Success.