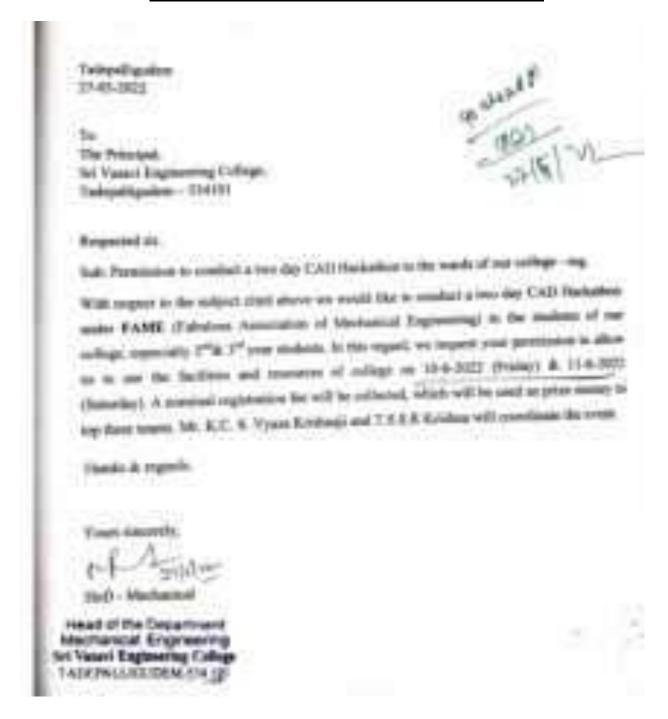

#### **Report of the Program**

In our ECE Department, The SPACE Club has organized "IOT2HACK-2K23" it is an IOT Based 24hr Hackathon under the Scheme of SPICES, Sponsored by AICTE, New Delhi. This program was conducted during 10th & 11th Feb-2023.

In this Hackathon program, Total 140 Members were participated as teams. The Team Size may consist of 4 to 5 students. Likewise Total 29 Teams were Formed.

To all these teams, Five IOT Use Cases were given Like a)Smart City, b) Transport & Logistics, c) Agriculture d) Health Care and e) Home automation. The students have done a project for given Problem Statement issued by Faculty Coordinators. This problem Statement is belongs to any Five IOT Use Cases mentioned above.