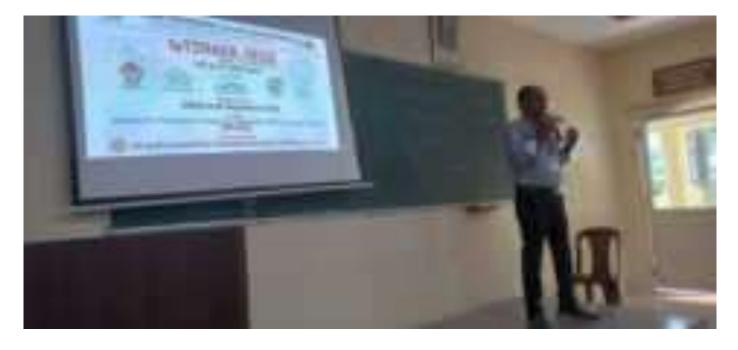

On Day 1 Morning, In the Inauguration session, HOD, Deans, Principal, Management Members were addressed the students regarding the Program. During these 24 hrs, Lunch, Snacks, Dinner, Breakfast and Lunch were arranged to all the Participants.

On Day 2 Afternoon, in the closing Ceremony of the Program, The Dignitaries have presented the Cash Prizes and Certificates to Top 5 Batches students.

All the participants felt very happy and gave very good Feedback towards this Program.