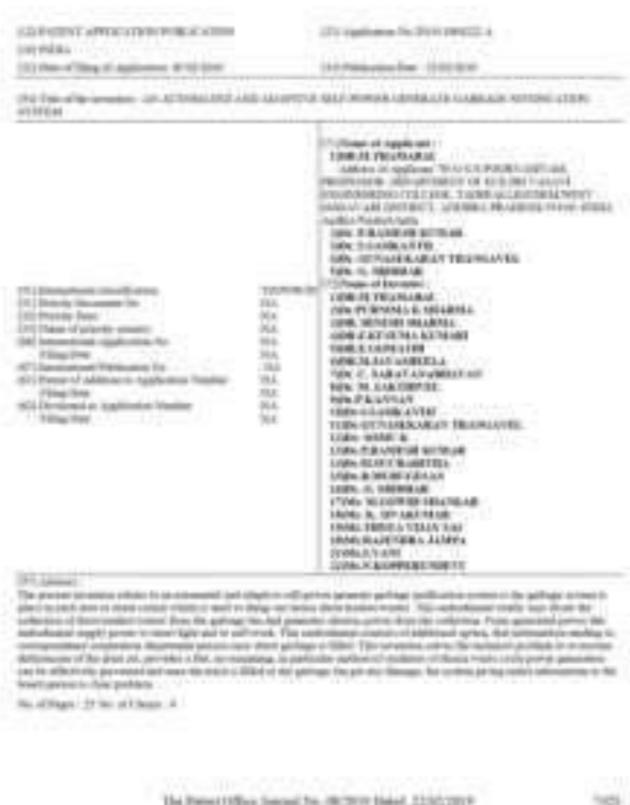

## Report on IoT2HACK-2K23

#### **Report of the Program**

In our ECE Department, The SPACE Club has organized "IOT2HACK-2K23" it is an IOT Based 24hr Hackathon under the Scheme of SPICES, Sponsored by AICTE, New Delhi. This program was conducted during 10th & 11th Feb-2023.

In this Hackathon program, Total 140 Members were participated as teams. The Team Size may consist of 4 to 5 students. Likewise Total 29 Teams were Formed.

To all these teams, Five IOT Use Cases were given Like a)Smart City, b) Transport & Logistics, c) Agriculture d) Health Care and e) Home automation. The students have done a project for given Problem Statement issued by Faculty Coordinators. This problem Statement is belongs to any Five IOT Use Cases mentioned above.

In order to revise the students Knowledge in the area of IOT USE cases, we have conducted Two days Boot camp Program also Prior to the Hackathon Programme in association with SKILLTRONICS Pvt Ltd, Tadepalligudem.

This Hackathon Program was started at 11 a.m on Day 1 and ends at 11 a.m on Day 2. During these 24 Hrs, very good Brain storming Sessions and good team work were observed among students in various teams.

On Day 1 Morning, In the Inauguration session, HOD, Deans, Principal, Management Members were addressed the students regarding the Program. During these 24 hrs, Lunch, Snacks, Dinner, Breakfast and Lunch were arranged to all the Participants.

On Day 2 Afternoon, in the closing Ceremony of the Program, The Dignitaries have presented the Cash Prizes and Certificates to Top 5 Batches students.

All the participants felt very happy and gave very good Feedback towards this Program.

The 8 Members of faculty Coordinators in the ECE Dept., and 12 Members of Student Coordinators were contributed their wonderful Efforts continuously and Made the Program Grand Success.

#### **Details of Cash Awards:**

| 1st Position Cash Prize | Rs 6000 |
|-------------------------|---------|
| 2nd Position Cash Prize | Rs 4000 |
| 3rd Position Cash Prize | Rs 3000 |
| Consolation Prize -1    | Rs 1000 |
| Consolation Prize-2     | Rs 1000 |

#### Details of amount spent towards each Student hospitality:

Lunch----- Rs 50

Snacks ---- Rs. 15

Dinner ----- Rs. 50

Night time refreshments -----Rs.15

Breakfast ----- Rs. 20

Lunch ---- Rs.50

TOTAL amount spend on each student: 200 Rs

Total students ----- 140

Student Coordinators ----- 15

Faculty Coordinators-----08

Total cost -----  $163 \times 200 == Rs. 32,600$ 

#### **Total Expenditure Details:**

| S. No | Name of the Item    | Amount in Rs |
|-------|---------------------|--------------|
| 1     | Program Brochures   | 350          |
| 2     | Banners             | 800          |
| 3     | Certificates        | 3,200        |
| 4     | Cash Prizes         | 15,000       |
| 5     | Student Hospitality | 32,600       |
| 6     | Trainer Charges     | 10,000       |
| 7     | Miscellaneous       | 1,000        |
|       | TOTAL AMOUNT        | 62,950       |