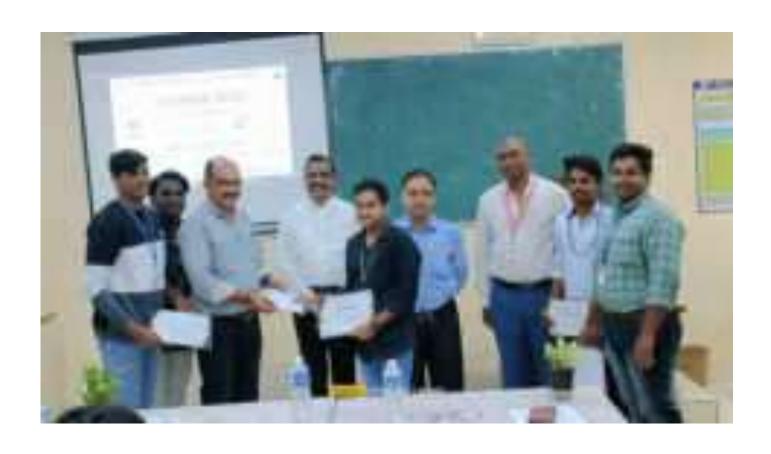

On Day 2 Afternoon, in the closing Ceremony of the Program, The Dignitaries have presented the Cash Prizes and Certificates to Top 5 Batches students.

All the participants felt very happy and gave very good Feedback towards this Program.

The 8 Members of faculty Coordinators in the ECE Dept., and 12 Members of Student Coordinators were contributed their wonderful Efforts continuously and Made the Program Grand Success.