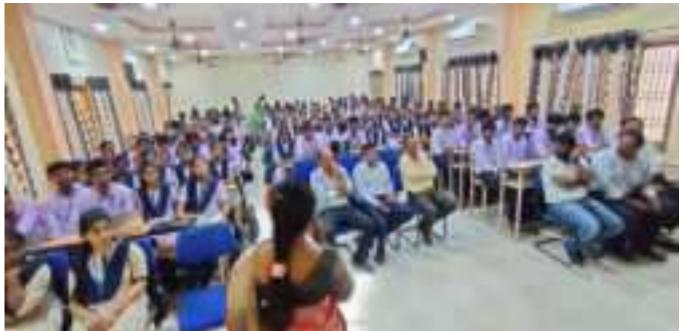

In this Hackathon program, Total 140 Members were participated as teams. The Team Size may consist of 4 to 5 students. Likewise Total 29 Teams were Formed.

To all these teams, Five IOT Use Cases were given Like a)Smart City, b) Transport & Logistics, c) Agriculture d) Health Care and e) Home automation. The students have done a project for given Problem Statement issued by Faculty Coordinators. This problem Statement is belongs to any Five IOT Use Cases mentioned above.

On Day 1 Morning, In the Inauguration session, HOD, Deans, Principal, Management Members were addressed the students regarding the Program. During these 24 hrs, Lunch, Snacks, Dinner, Breakfast and Lunch were arranged to all the Participants.