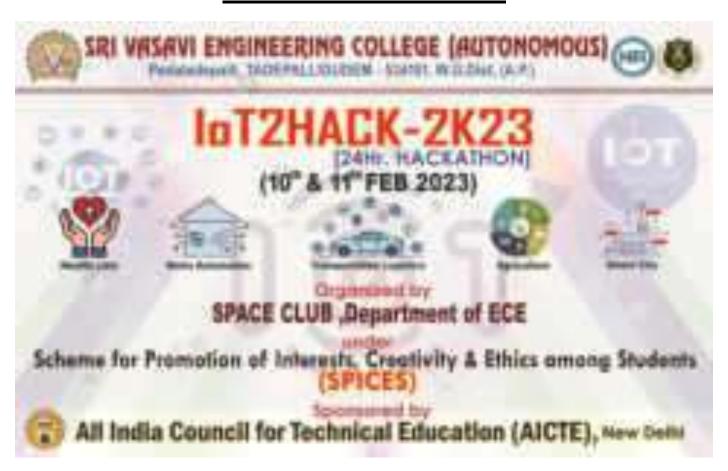

## Report on IoT2HACK-2K23

#### **Report of the Program**

In our ECE Department, The SPACE Club has organized "IOT2HACK-2K23" it is an IOT Based 24hr Hackathon under the Scheme of SPICES, Sponsored by AICTE, New Delhi. This program was conducted during 10th & 11th Feb-2023.

In this Hackathon program, Total 140 Members were participated as teams. The Team Size may consist of 4 to 5 students. Likewise Total 29 Teams were Formed.

To all these teams, Five IOT Use Cases were given Like a)Smart City, b) Transport & Logistics, c) Agriculture d) Health Care and e) Home automation. The students have done a project for given Problem Statement issued by Faculty Coordinators. This problem Statement is belongs to any Five IOT Use Cases mentioned above.