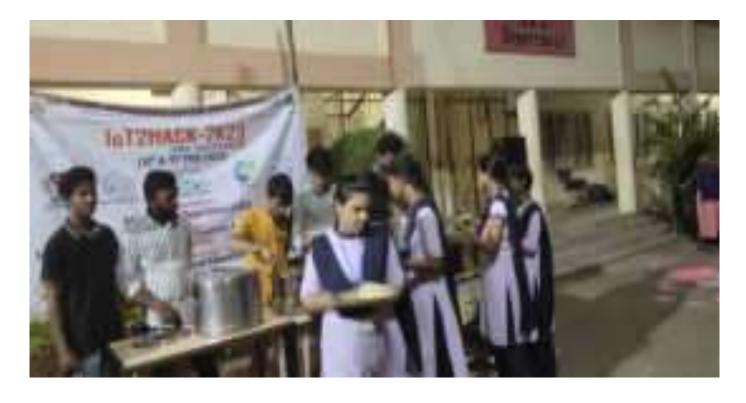

On Day 1 Morning, In the Inauguration session, HOD, Deans, Principal, Management Members were addressed the students regarding the Program. During these 24 hrs, Lunch, Snacks, Dinner, Breakfast and Lunch were arranged to all the Participants.

#### Details of amount spent towards each Student hospitality:

Lunch----- Rs 50

Snacks ---- Rs. 15

Dinner ----- Rs. 50

Night time refreshments -----Rs.15

Breakfast ----- Rs. 20

Lunch ---- Rs.50

TOTAL amount spend on each student: 200 Rs