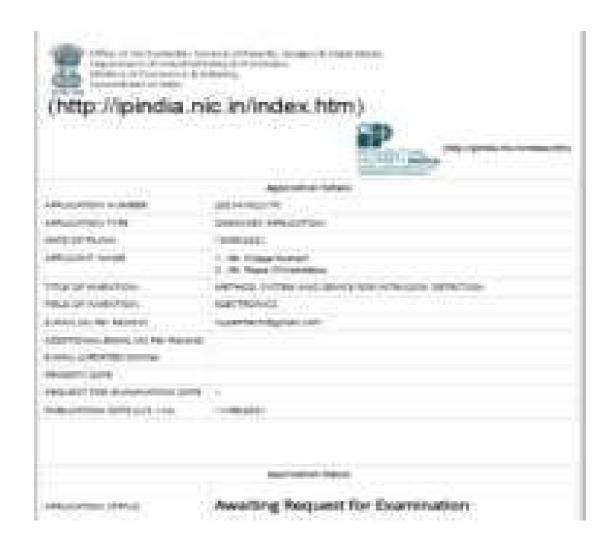

## Report on IoT2HACK-2K23

#### **Report of the Program**

In our ECE Department, The SPACE Club has organized "IOT2HACK-2K23" it is an IOT Based 24hr Hackathon under the Scheme of SPICES, Sponsored by AICTE, New Delhi. This program was conducted during 10th & 11th Feb-2023.

In this Hackathon program, Total 140 Members were participated as teams. The Team Size may consist of 4 to 5 students. Likewise Total 29 Teams were Formed.

To all these teams, Five IOT Use Cases were given Like a)Smart City, b) Transport & Logistics, c) Agriculture d) Health Care and e) Home automation. The students have done a project for given Problem Statement issued by Faculty Coordinators. This problem Statement is belongs to any Five IOT Use Cases mentioned above.